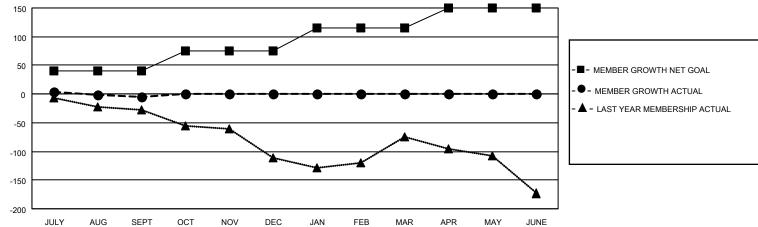

## GOALS AND ACTUAL MEMBERS CUMULATIVE

| DROPPED CLUBS: 1 |     | 43 CLUBS OF 132 ADDED 1 OR<br>MORE NEW MEMBERS | GENDER DISTRIBUTION                |                |
|------------------|-----|------------------------------------------------|------------------------------------|----------------|
|                  |     |                                                | MALE                               | 2,264 (65.76%) |
|                  |     |                                                | FEMALE                             | 1,177 (34.19%) |
| DROPPED MEMBERS  |     |                                                | NON BINARY                         | 0 (0.00%)      |
| DECEASED         | 18  |                                                | PREFER NOT TO ANSWER               | 2 (0.06%)      |
| CLUB CANCELLED   | 15  |                                                | TOTAL FAMILY LINIT MEMBERS         | 613            |
| OTHER            | 78  | CLICK HERE FOR CUMULATIVE                      | TOTAL FAMILY UNIT MEMBERS          | 013            |
| TOTAL            | 111 | MEMBERSHIP DATA                                | FAMILY MEMBERS PAYING HALI<br>DUES | 318            |

## Multiple District 8

JAN/FEB/MAR

APR/MAY/JUNE

0

| Multiple      | LOCATION: LOUISIANA   |    |                  |                         |                                              |  |  |  |
|---------------|-----------------------|----|------------------|-------------------------|----------------------------------------------|--|--|--|
|               | Members               |    |                  |                         |                                              |  |  |  |
|               | RESULTS FOR 2022-2023 |    |                  |                         |                                              |  |  |  |
| DROPPED CLUBS | QUARTER               | _  | ROWTH NET<br>OAL | MEMBER GROWTH<br>ACTUAL | DROPPED MEMBERS ACTUAL (including transfers) |  |  |  |
| 1             | JULY/AUG/SE           | PT | 40               | 133                     | 111                                          |  |  |  |
| 0             | OCT/NOV/DE            | С  | 35               | 0                       | 0                                            |  |  |  |