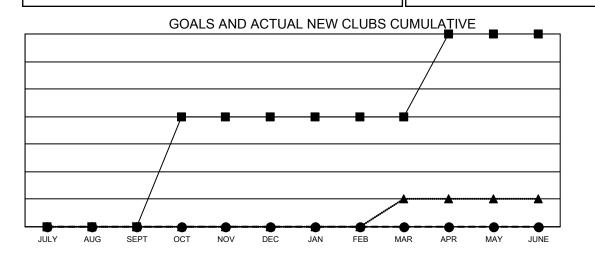

40

35

Clubs **RESULTS FOR 2022-2023** 

**NEW CLUBS** 

0

0

0

0

NEW CLUB GOAL

0

4

0

3

- ■- CURRENT YEAR GOALS FOR NEW CLUBS
- CURRENT YEAR ACTUAL NEW CLUBS
- ▲ LAST YEAR ACTUAL NEW CLUBS

0